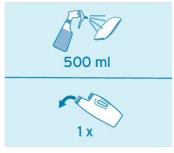

# Use instructions

1. Check hygiene plan and product label for detailed use information.

2. Wear suitable protective clothing when handling the product.

3. For refilling of the dosing bottle, insert the refill bottle on the thorn (red cap) of the dosing unit, press down to break the seal and wait for the bottle to empty.

 Turn the dosing bottle upside down once for dosing 10 ml. Adjust dosage according to the degree of soiling. Use the product undiluted for heavy soiling.

5. For spray cleaning, turn the dosing bottle upside down once.