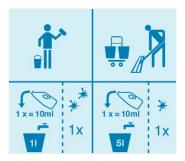

 Turn the dosing bottle upside down once for dosing 10 ml. Adjust dosage according to the degree of soiling. Use the product undiluted for heavy soiling.

5. For spray cleaning, turn the dosing bottle upside down once.

6. Wipe and rinse the surface. We recommend using colour-coded polifix® micofibre cloths to avoid cross-contamination.

 For manual floor cleaning, we recommend using the product in combination with the Ecolab rasanTEC<sup>®</sup> mopping system.