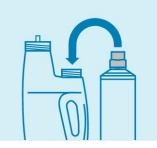

# Use instructions

1. Check hygiene plan and product label for detailed use information.

2. Wear suitable protective clothing when handling the product.

3. For refilling of the dosing bottle, insert the refill bottle on the thorn (red cap) of the dosing unit, press down to break the seal and wait for the bottle to empty.