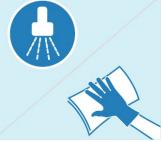

6. Wipe and rinse the surface. We recommend using colour-coded polifix® micofibre cloths to avoid cross-contamination.

 For manual floor cleaning, we recommend using the product in combination with the Ecolab rasanTEC<sup>®</sup> mopping system.