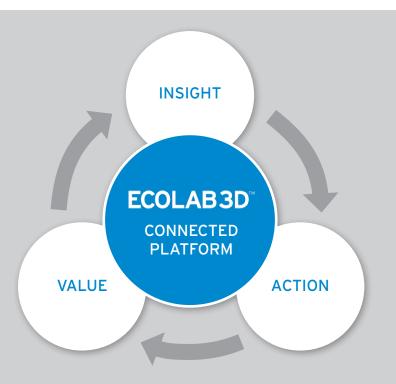

## **INSIGHT:**

- · Collects data from multiple connected sources and systems
- · Visually represents data points & historical trending

## **ACTION:**

- Generates follow-up actions through alerts, recommended tasks and communication tools
- Supports quick and targeted response at your location(s)

## **VALUE:**

- Provides clear visibility to optimize operational performance and cost efficiency
- Supports swift resolution of system upsets to minimize negative impact

Contact your Nalco Water representative to learn more.