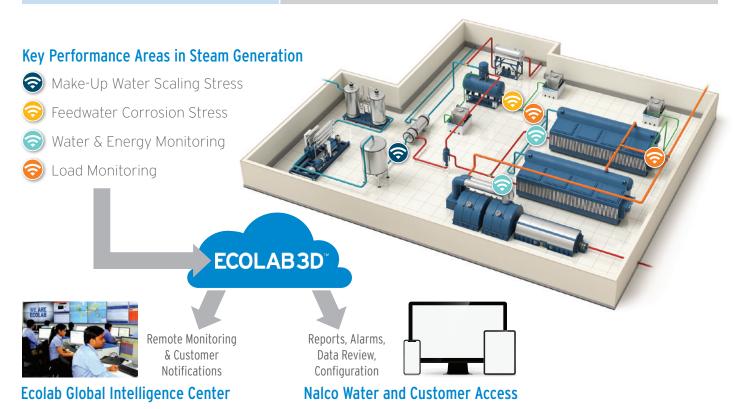

The 3D TRASAR for Boilers Compact Program is designed to deliver essential performance monitoring. Through multi-parameter visibility, the program helps instill confidence that your system is running smoothly and efficiently at an optimized operational cost.

The 3D TRASAR for Boilers Compact Program offers the potential for significant return on investment:

| FEATURES                                                                                            | BENEFITS                                                                                                                                                                                                                      |
|-----------------------------------------------------------------------------------------------------|-------------------------------------------------------------------------------------------------------------------------------------------------------------------------------------------------------------------------------|
| Monitoring of key performance<br>areas via Ecolab Data Collector and<br>associated smart technology | Optimized total cost of operation     WATER     PRODUCTIVITY     GREENHOUSE GASES  ENERGY     ASSETS                                                                                                                          |
| Real-time visibility of critical operating data for your boiler system                              | <ul> <li>Assurance that operations are within specifications</li> <li>Convenient access to system insights from many smart devices</li> </ul>                                                                                 |
| 24/7/365 remote monitoring and<br>alert notifications by the Ecolab<br>Global Intelligence Center   | <ul> <li>Prescriptive guidance to address alarm conditions quickly and efficiently</li> <li>Confidence that your boiler system has continuous oversight</li> <li>Speed to action to help minimize impact and costs</li> </ul> |

The 3D TRASAR for Boilers Compact Program enables you to make informed decisions and respond faster to out-of-spec conditions.