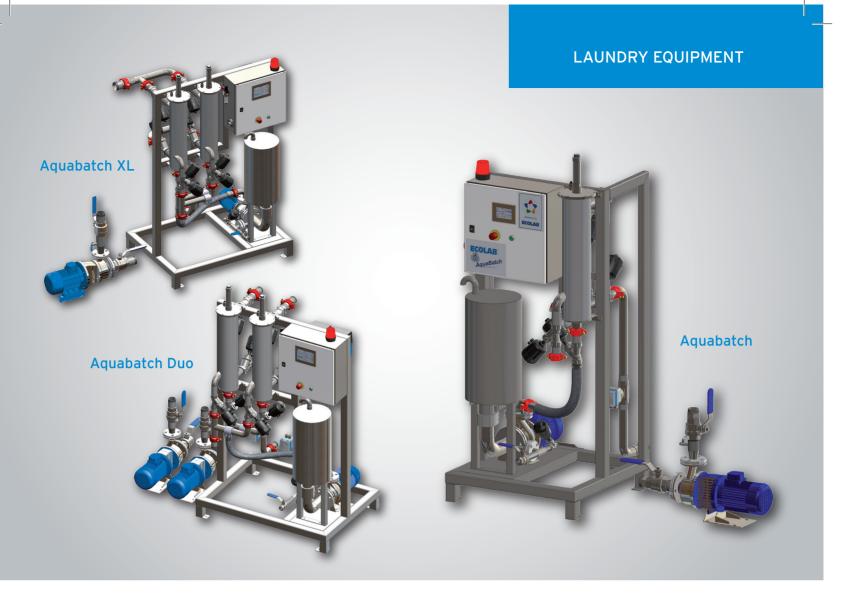

## Aquabatch Hair and Lint Removal in tunnel washers

Aquabatch is a filter system which is specially designed to remove hair and lint out of a tunnel washer.

## MAIN FEATURES

- Water is pumped out of the rinsing zone at the lowest point
- Filtered water is re-transferred into the same compartment of tunnel washers
- The system works automatically automatic back flush included
- Water circulation capacity variable up to 15 m³/hour
- Total volume of water is filtered up to 3 times within one batch cycle
- Excellent reduction of lint and hair on textiles
- Flexible filter size (115 μm / 130 μm / 200 μm)